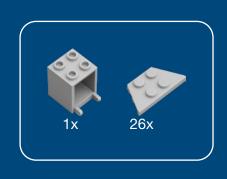

------------------------------------------------------------------------------------------------------|
| CREW         | 2 pilots, 12 engineers, 50 science officers, 160 graduate students, 10 stewards, 6 robotics techs, 16 lab assistants, 1 philosopher |
| PROPULSION   | 2 Plasma Pulse Warpers, 3 ion-<br>maneuvering thrusters                                                                             |
| SPECIAL      | Docking for Bounce Buggies                                                                                                          |
| MANUFACTURER | Clever Hypothesis                                                                                                                   |

### **INSTRUCTIONS**

#### **DIFFICULTY** Tricky **PIECES** 98





















9