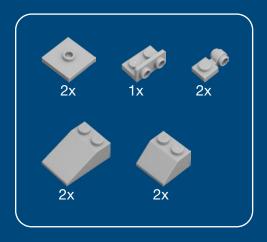

--------------------------------------------------------------------------------------------------|
| CREW         | 2 pilots, 12 engineers, 50 science officers, 160 graduate students, 10 stewards, 6 robotics techs, 16 lab assistants, 1 philosopher |
| PROPULSION   | 2 Plasma Pulse Warpers, 3 ion-<br>maneuvering thrusters                                                                             |
| SPECIAL      | Docking for Bounce Buggies                                                                                                          |
| MANUFACTURER | Clever Hypothesis                                                                                                                   |

### **INSTRUCTIONS**

#### **DIFFICULTY** Tricky **PIECES** 98





















9