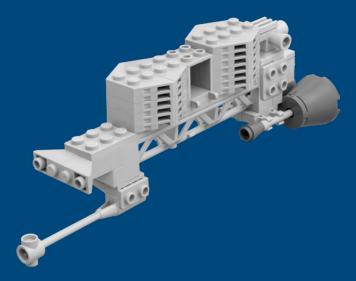

----------------------------------------------------------------------------------------------------|
| CREW         | 2 pilots, 12 engineers, 50 science officers, 160 graduate students, 10 stewards, 6 robotics techs, 16 lab assistants, 1 philosopher |
| PROPULSION   | 2 Plasma Pulse Warpers, 3 ion-<br>maneuvering thrusters                                                                             |
| SPECIAL      | Docking for Bounce Buggies                                                                                                          |
| MANUFACTURER | Clever Hypothesis                                                                                                                   |

### **INSTRUCTIONS**

#### **DIFFICULTY** Tricky **PIECES** 98





















9