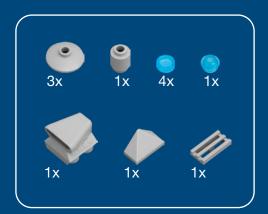

--------------------------------------------------------------------------------------|
| CREW         | 2 pilots, 12 engineers, 50 science officers, 160 graduate students, 10 stewards, 6 robotics techs, 16 lab assistants, 1 philosopher |
| PROPULSION   | 2 Plasma Pulse Warpers, 3 ion-<br>maneuvering thrusters                                                                             |
| SPECIAL      | Docking for Bounce Buggies                                                                                                          |
| MANUFACTURER | Clever Hypothesis                                                                                                                   |

### **INSTRUCTIONS**

#### **DIFFICULTY** Tricky **PIECES** 98





















9