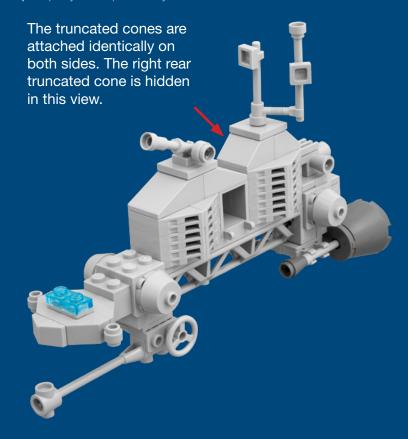

----------------------------------------------------------------------------------------|
| CREW         | 2 pilots, 12 engineers, 50 science officers, 160 graduate students, 10 stewards, 6 robotics techs, 16 lab assistants, 1 philosopher |
| PROPULSION   | 2 Plasma Pulse Warpers, 3 ion-<br>maneuvering thrusters                                                                             |
| SPECIAL      | Docking for Bounce Buggies                                                                                                          |
| MANUFACTURER | Clever Hypothesis                                                                                                                   |

### **INSTRUCTIONS**

#### **DIFFICULTY** Tricky **PIECES** 98





















9