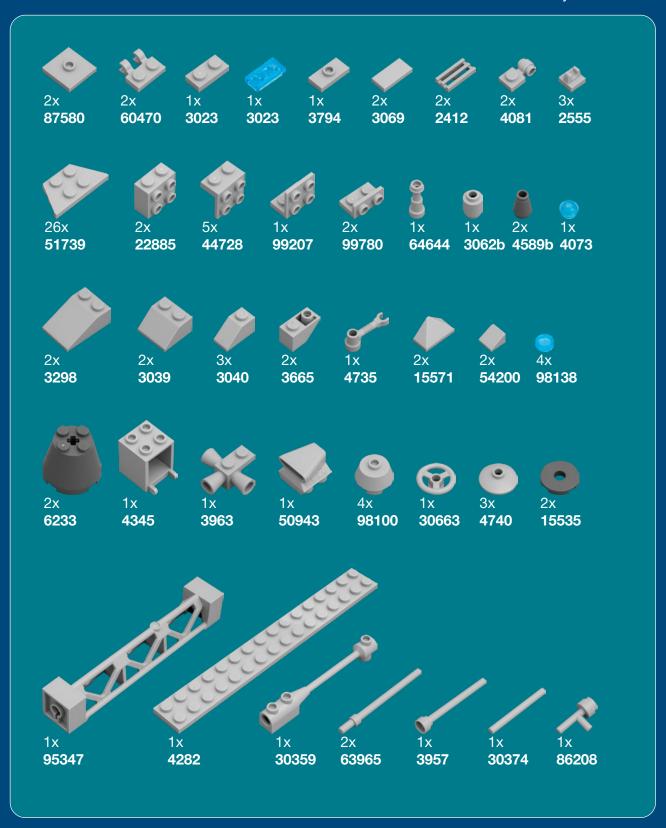

---------------------------------------------------------------------------------------------------------------------------------|
| CREW         | 2 pilots, 12 engineers, 50 science officers, 160 graduate students, 10 stewards, 6 robotics techs, 16 lab assistants, 1 philosopher |
| PROPULSION   | 2 Plasma Pulse Warpers, 3 ion-<br>maneuvering thrusters                                                                             |
| SPECIAL      | Docking for Bounce Buggies                                                                                                          |
| MANUFACTURER | Clever Hypothesis                                                                                                                   |

### **INSTRUCTIONS**

#### **DIFFICULTY** Tricky **PIECES** 98





















9