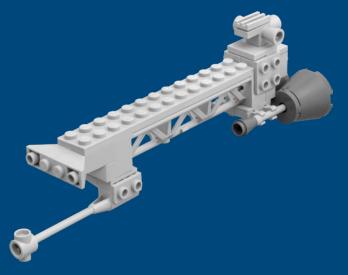

--------------------------------------------------------------------------------------------------------|
| CREW         | 2 pilots, 12 engineers, 50 science officers, 160 graduate students, 10 stewards, 6 robotics techs, 16 lab assistants, 1 philosopher |
| PROPULSION   | 2 Plasma Pulse Warpers, 3 ion-<br>maneuvering thrusters                                                                             |
| SPECIAL      | Docking for Bounce Buggies                                                                                                          |
| MANUFACTURER | Clever Hypothesis                                                                                                                   |

### **INSTRUCTIONS**

#### **DIFFICULTY** Tricky **PIECES** 98





















9