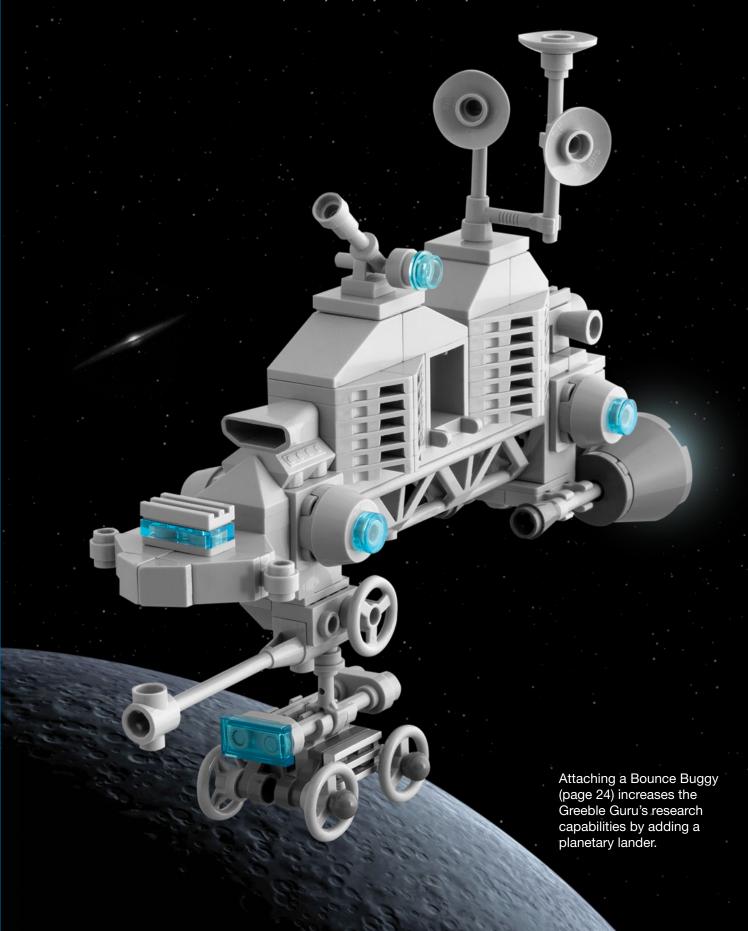

### **GREEBLE GURU**

Do you like a starship's hull festooned with gizmos that have no obvious function? The Greeble Guru scientific research vessel meets your expectations. Be assured that every Greeble Guru gadget is used to conduct experimental work, such as flatworm tissue regeneration, robot anthropomorphizing, and warp effects on ant farms. The telescope level is equipped with a lounge that is secretly a lab monitoring awkward social interactions among science officers.

| TYPE         | Science                                                                                                                             |
|--------------|-------------------------------------------------------------------------------------------------------------------------------------|
| CREW         | 2 pilots, 12 engineers, 50 science officers, 160 graduate students, 10 stewards, 6 robotics techs, 16 lab assistants, 1 philosopher |
| PROPULSION   | 2 Plasma Pulse Warpers, 3 ion-<br>maneuvering thrusters                                                                             |
| SPECIAL      | Docking for Bounce Buggies                                                                                                          |
| MANUFACTURER | Clever Hypothesis                                                                                                                   |