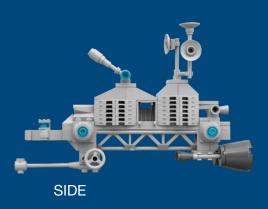

### **GREEBLE GURU**

Do you like a starship's hull festooned with gizmos that have no obvious function? The Greeble Guru scientific research vessel meets your expectations. Be assured that every Greeble Guru gadget is used to conduct experimental work, such as flatworm tissue regeneration, robot anthropomorphizing, and warp effects on ant farms. The telescope level is equipped with a lounge that is secretly a lab monitoring awkward social interactions among science officers.

| TYPE         | Science                                                                                                                             |
|--------------|-------------------------------------------------------------------------------------------------------------------------------------|
| CREW         | 2 pilots, 12 engineers, 50 science officers, 160 graduate students, 10 stewards, 6 robotics techs, 16 lab assistants, 1 philosopher |
| PROPULSION   | 2 Plasma Pulse Warpers, 3 ion-<br>maneuvering thrusters                                                                             |
| SPECIAL      | Docking for Bounce Buggies                                                                                                          |
| MANUFACTURER | Clever Hypothesis                                                                                                                   |