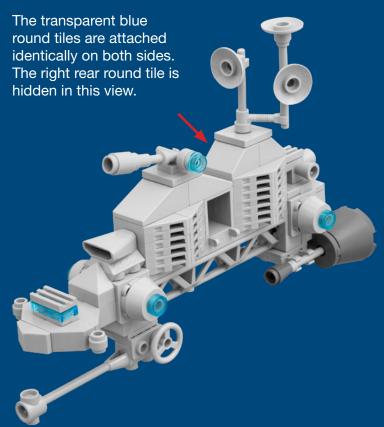

------------------------------------------------------------------------------------|
| CREW         | 2 pilots, 12 engineers, 50 science officers, 160 graduate students, 10 stewards, 6 robotics techs, 16 lab assistants, 1 philosopher |
| PROPULSION   | 2 Plasma Pulse Warpers, 3 ion-<br>maneuvering thrusters                                                                             |
| SPECIAL      | Docking for Bounce Buggies                                                                                                          |
| MANUFACTURER | Clever Hypothesis                                                                                                                   |

### **INSTRUCTIONS**

#### **DIFFICULTY** Tricky **PIECES** 98





















9