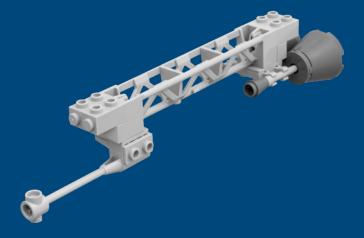

---------------------------------------------------------------------------------------------------------------------------|
| CREW         | 2 pilots, 12 engineers, 50 science officers, 160 graduate students, 10 stewards, 6 robotics techs, 16 lab assistants, 1 philosopher |
| PROPULSION   | 2 Plasma Pulse Warpers, 3 ion-<br>maneuvering thrusters                                                                             |
| SPECIAL      | Docking for Bounce Buggies                                                                                                          |
| MANUFACTURER | Clever Hypothesis                                                                                                                   |

### **INSTRUCTIONS**

#### **DIFFICULTY** Tricky **PIECES** 98





















9