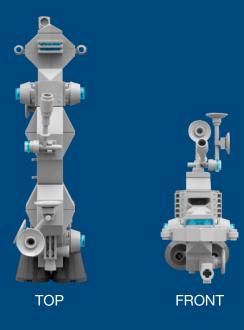

### **GREEBLE GURU**

Do you like a starship's hull festooned with gizmos that have no obvious function? The Greeble Guru scientific research vessel meets your expectations. Be assured that every Greeble Guru gadget is used to conduct experimental work, such as flatworm tissue regeneration, robot anthropomorphizing, and warp effects on ant farms. The telescope level is equipped with a lounge that is secretly a lab monitoring awkward social interactions among science officers.

| TYPE         | Science                                                                                                                             |
|--------------|-------------------------------------------------------------------------------------------------------------------------------------|
| CREW         | 2 pilots, 12 engineers, 50 science officers, 160 graduate students, 10 stewards, 6 robotics techs, 16 lab assistants, 1 philosopher |
| PROPULSION   | 2 Plasma Pulse Warpers, 3 ion-<br>maneuvering thrusters                                                                             |
| SPECIAL      | Docking for Bounce Buggies                                                                                                          |
| MANUFACTURER | Clever Hypothesis                                                                                                                   |