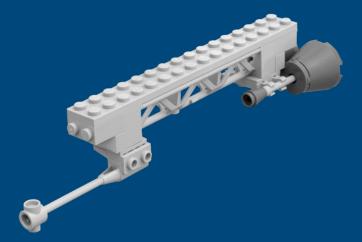

-----------------------------------------------------------------------------------------------------------------------|
| CREW         | 2 pilots, 12 engineers, 50 science officers, 160 graduate students, 10 stewards, 6 robotics techs, 16 lab assistants, 1 philosopher |
| PROPULSION   | 2 Plasma Pulse Warpers, 3 ion-<br>maneuvering thrusters                                                                             |
| SPECIAL      | Docking for Bounce Buggies                                                                                                          |
| MANUFACTURER | Clever Hypothesis                                                                                                                   |

### **INSTRUCTIONS**

#### **DIFFICULTY** Tricky **PIECES** 98





















9