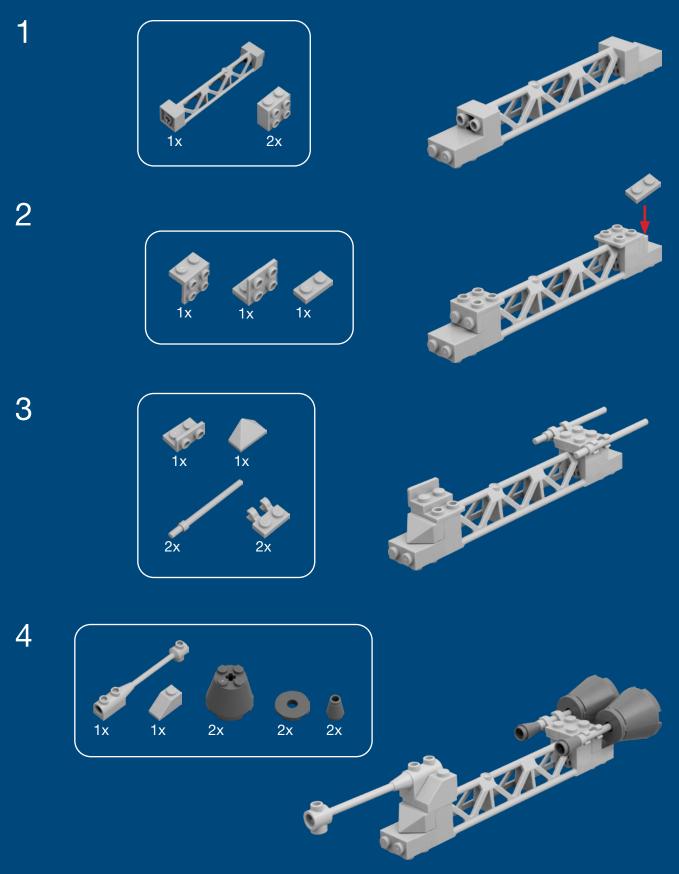

-------------------------------------------------------------------------------------------------------------------------------|
| CREW         | 2 pilots, 12 engineers, 50 science officers, 160 graduate students, 10 stewards, 6 robotics techs, 16 lab assistants, 1 philosopher |
| PROPULSION   | 2 Plasma Pulse Warpers, 3 ion-<br>maneuvering thrusters                                                                             |
| SPECIAL      | Docking for Bounce Buggies                                                                                                          |
| MANUFACTURER | Clever Hypothesis                                                                                                                   |

### **INSTRUCTIONS**

#### **DIFFICULTY** Tricky **PIECES** 98





















9