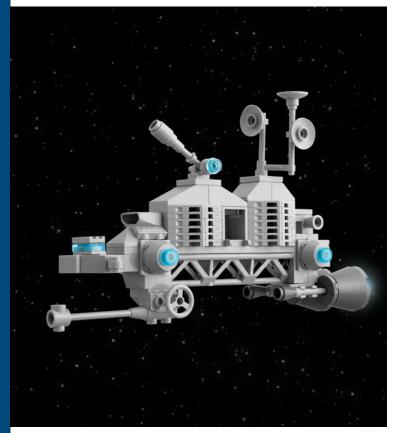

### **GREEBLE GURU**

Do you like a starship's hull festooned with gizmos that have no obvious function? The Greeble Guru scientific research vessel meets your expectations. Be assured that every Greeble Guru gadget is used to conduct experimental work, such as flatworm tissue regeneration, robot anthropomorphizing, and warp effects on ant farms. The telescope level is equipped with a lounge that is secretly a lab monitoring awkward social interactions among science officers.

| TYPE         | Science                                                                                                                             |
|--------------|-------------------------------------------------------------------------------------------------------------------------------------|
| CREW         | 2 pilots, 12 engineers, 50 science officers, 160 graduate students, 10 stewards, 6 robotics techs, 16 lab assistants, 1 philosopher |
| PROPULSION   | 2 Plasma Pulse Warpers, 3 ion-<br>maneuvering thrusters                                                                             |
| SPECIAL      | Docking for Bounce Buggies                                                                                                          |
| MANUFACTURER | Clever Hypothesis                                                                                                                   |